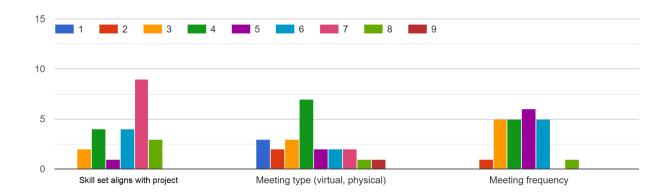

# **Student Responses**

How satisfied are you with your team assignment? Rate your experience 1 - 10:

#### 23 responses



How satisfied are you with your project assignment?

#### 23 responses



Rank the following preferences/attributes of team assignment according to their importance to you.



Rank the following preferences/attributes of team assignment according to their importance to you.



Rank the following preferences/attributes of team assignment according to their importance to you.



## **Faculty Responses**

Rank the following preferences/attributes of team assignment according to their importance to you. 1 being the most important, 6 being the least important. (Please put in ranked order, i.e. each attribute receives a different score/ranking).



How satisfied are you with the team that you were assigned? 8 responses



### **Client Responses**

Rank the following preferences/attributes of team assignment according to their importance to you. 1 being the most important, 6 being the least important. (Please put in ranked order, i.e. each attribute receives a different score/ranking).



How satisfied are you with the team that you were assigned? 10 responses