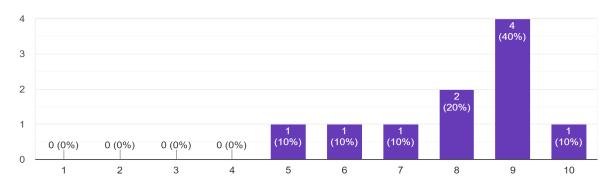

ou.



Rank the following preferences/attributes of team assignment according to their importance to you.



## **Faculty Responses**

Rank the following preferences/attributes of team assignment according to their importance to you. 1 being the most important, 6 being the least important. (Please put in ranked order, i.e. each attribute receives a different score/ranking).



How satisfied are you with the team that you were assigned? 8 responses



### **Client Responses**

Rank the following preferences/attributes of team assignment according to their importance to you. 1 being the most important, 6 being the least important. (Please put in ranked order, i.e. each attribute receives a different score/ranking).



How satisfied are you with the team that you were assigned? 10 responses