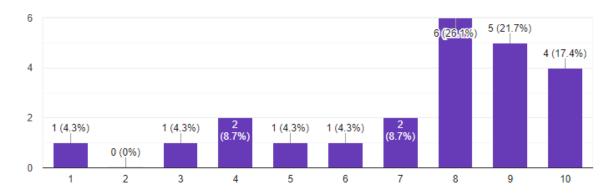

# **Student Responses**

How satisfied are you with your team assignment? Rate your experience 1 - 10: