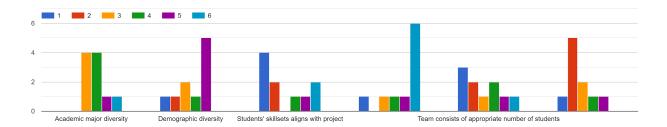

### **Client Responses**

Rank the following preferences/attributes of team assignment according to their importance to you. 1 being the most important, 6 being the least important. (Please put in ranked order, i.e. each attribute receives a different score/ranking).