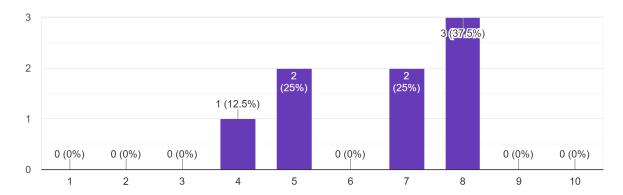

th your team assignment? Rate your experience 1 - 10:

#### 23 responses



How satisfied are you with your project assignment?

#### 23 responses



Rank the following preferences/attributes of team assignment according to their importance to you.



Rank the following preferences/attributes of team assignment according to their importance to you.



Rank the following preferences/attributes of team assignment according to their importance to you.



## **Faculty Responses**

Rank the following preferences/attributes of team assignment according to their importance to you. 1 being the most important, 6 being the least important. (Please put in ranked order, i.e. each attribute receives a different score/ranking).



How satisfied are you with the team that you were assigned? 8 responses



### **Client Responses**

Rank the following preferences/attributes of team assignment according to their importance to you. 1 being the most important, 6 being the least important. (Please put in ranked order, i.e. each attribute receives a different score/ranking).



How satisfied are you with the team that you were assigned? 10 responses