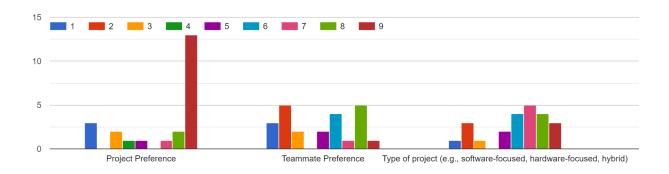

#### 23 responses

Rank the following preferences/attributes of team assignment according to their importance to you.

Rank the following preferences/attributes of team assignment according to their importance to you.

Rank the following preferences/attributes of team assignment according to their importance to you.