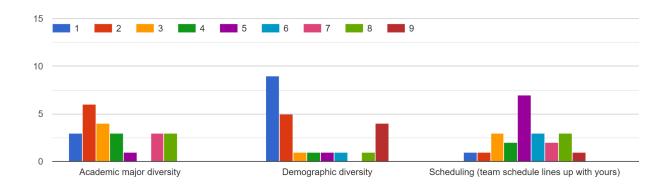

#### 23 responses

Rank the following preferences/attributes of team assignment according to their importance to you.

Rank the following preferences/attributes of team assignment according to their importance to you.

Rank the following preferences/attributes of team assignment according to their importance to you.