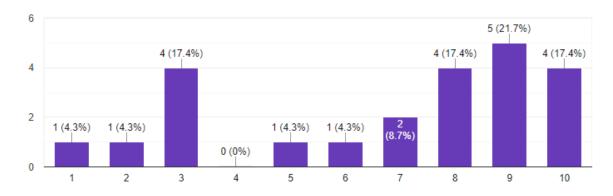

# **Student Responses**

How satisfied are you with your team assignment? Rate your experience 1 - 10:

#### 23 responses



How satisfied are you with your project assignment?

#### 23 responses



Rank the following preferences/attributes of team assignment according to their importance to you.



Rank the following preferences/attributes of team assignment according to their importance to you.



Rank the following preferences/attributes of team assignment according to their importance to you.



## **Faculty Responses**

Rank the following preferences/attributes of team assignment according to their importance to you. 1 being the most important, 6 being the least important. (Please put in ranked order, i.e. each attribute receives a different score/ranking).



How satisfied are you with the team that you were assigned? 8 responses



### **Client Responses**

Rank the following preferences/attributes of team assignment according to their importance to you. 1 being the most impo