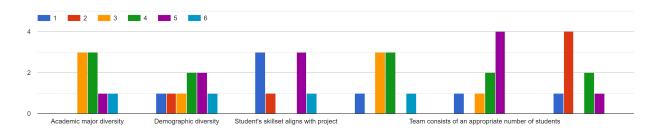

## **Faculty Responses**

Rank the following preferences/attributes of team assignment according to their importance to you. 1 being the most important, 6 being the least important. (Please put in ranked order, i.e. each attribute receives a different score/ranking).